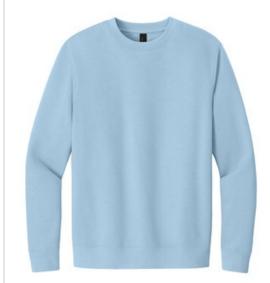

# District<sup>®</sup> V.I.T. <sup>™</sup>Fleece Crew DT6104

An ideal canvas for decorators, this soft fleece is everything and more at an unbeatable value.

- 8.3-ounce, 65/35 ring spun cotton/polyester
- 100% ring spun cotton face (Solids)
- 60/40 ring spun cotton/polyester (Heathers and Royal

## Frost)

- Tear-aw ay label
- Dyed-to-match twill back neck tape
- 1x1 rib knit collar, cuffs and hem
- Side seamed